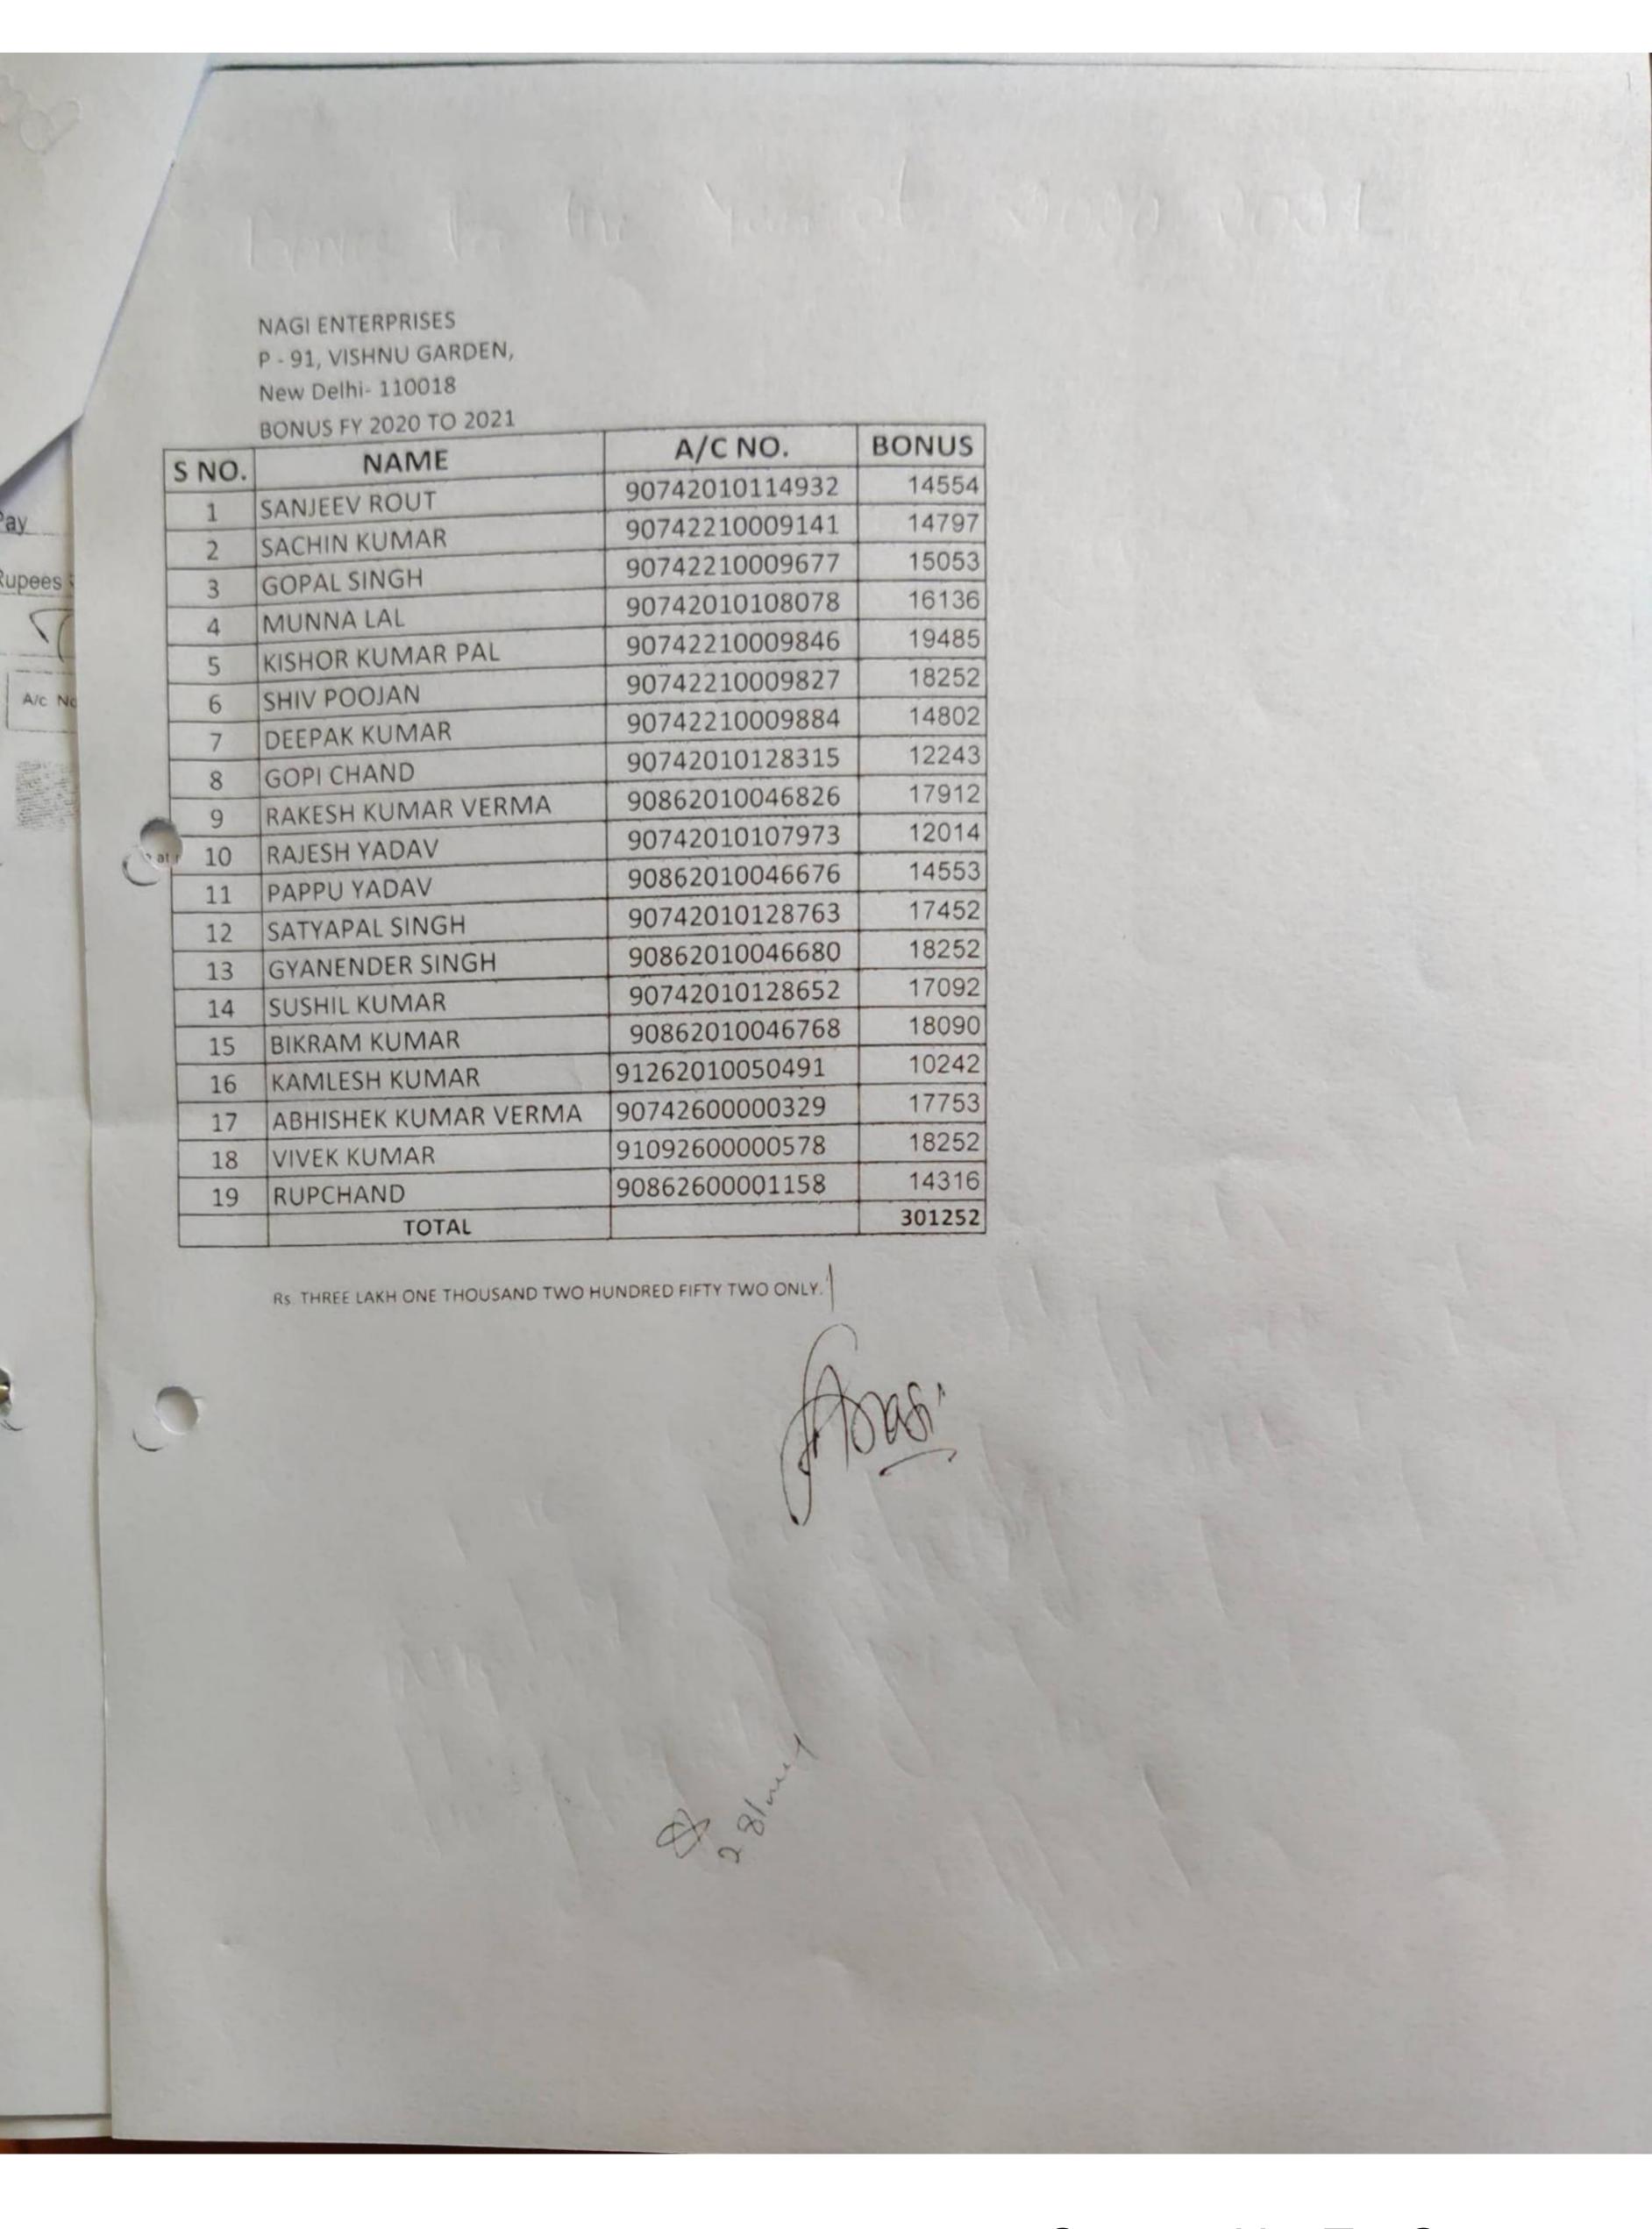

|                                                              | PRODUCT              | BONUS PAID TO EMPLOYEES FOR THE |                                                                                                 |                   |                                         |                                                                       |  |  |  |
|--------------------------------------------------------------|----------------------|---------------------------------|-------------------------------------------------------------------------------------------------|-------------------|-----------------------------------------|-----------------------------------------------------------------------|--|--|--|
| FORM C [See Rule 4(c)]  NAGI ENTERPRISES P.91 VISHNU GARDEN. |                      |                                 |                                                                                                 |                   |                                         |                                                                       |  |  |  |
|                                                              | of Establishment     | A AT VICHNII GARDEN             |                                                                                                 |                   |                                         |                                                                       |  |  |  |
| S. No.                                                       | Name of the Employee | Father's Name                   | Whether he has<br>Completed 15<br>Years of Age at<br>the beginning of<br>the Accounting<br>Year | Designation       | No. of<br>Days<br>worked in<br>the year | Total Salar<br>or Wages<br>in respect<br>of the<br>Accounting<br>Year |  |  |  |
|                                                              | 2                    | 3                               | 4                                                                                               | 5                 | 6                                       | 7                                                                     |  |  |  |
| 1                                                            | 2                    |                                 |                                                                                                 |                   | 3                                       | 2180                                                                  |  |  |  |
| 2 1                                                          | Canjeer Rout         | Str. Nilamber Rat               | Yes                                                                                             | Holper            | 353                                     | 174714                                                                |  |  |  |
| 25                                                           | achin timar          | Ste- Lam Ratan Ray              | ч                                                                                               | 4                 | 359                                     | 177640                                                                |  |  |  |
| 3 0                                                          | Ropal Sigh           | St. Chet Ram                    | ~                                                                                               | Office            | 265                                     | 180704                                                                |  |  |  |
| 1. 1                                                         | lunna lal            | Str. Munch. Ram                 | 4                                                                                               | Assitt-<br>filter | 323                                     | 193709                                                                |  |  |  |
| 5.5                                                          | ishor Kr. Pal        | SH. Ram Ajor                    | *                                                                                               | Gyine<br>Operator | 359                                     | 252918                                                                |  |  |  |
| 6. 2                                                         | Shir Roogan          | Str. Jank: Bound                | 4                                                                                               | Cleoforcia        | 365                                     | 219116                                                                |  |  |  |
| 70                                                           | Deepak Riman         | Sir. Prem Das                   | 4                                                                                               | POSIH-<br>65 AHRO | 259                                     | 174699                                                                |  |  |  |
| 8. (                                                         | Pepi Chand           | St. Rihani 60                   | 4                                                                                               | House<br>Keepas   | 297                                     | [4697]                                                                |  |  |  |
| Re                                                           | Keel Or Verm         | e St. Haripal Verma             | 7                                                                                               | Skilled.          | 258                                     | ત્રાક હશ                                                              |  |  |  |
| R                                                            | gesh goder           | St. Sidershen Yodav             | A man                                                                                           | Helper            | <i>295</i>                              | 14422                                                                 |  |  |  |
| Ro                                                           | ippu Yodan           | St. Bripat Yorlan               | The second                                                                                      | Halpor            | 353                                     | 17470=                                                                |  |  |  |

| Amount                                                                     | 70.00                                                                              | DI                                                 | EDUCTIONS                     |                                                                                                    | king days in the Year April 2000 To Mor         |                       |                            |                          |                                                           |
|----------------------------------------------------------------------------|------------------------------------------------------------------------------------|----------------------------------------------------|-------------------------------|----------------------------------------------------------------------------------------------------|-------------------------------------------------|-----------------------|----------------------------|--------------------------|-----------------------------------------------------------|
| of Bonus<br>Payable<br>u/s 10 or<br>Section<br>11 as the<br>case may<br>be | Puja Bonus<br>or other<br>Customary<br>Bonus paid<br>during the<br>Accounting year | Interim<br>Bonus<br>or Bonus<br>paid in<br>Advance | Amount of Income-tax deducted | Deduction on<br>Account of<br>Financial Loss if<br>any, caused by<br>misconduct of<br>the Employee | Total sum<br>Deducted<br>(Col. 9+10+<br>10A+11) | Carlo Control Control | Amount<br>Actually<br>Paid | Date on<br>which<br>Paid | Signature/<br>Thumb<br>Impres-<br>sion of the<br>Employee |
| 8                                                                          | 9                                                                                  | 10                                                 | 10A                           | 11                                                                                                 | 12                                              | 13                    | 14                         | 15                       | 16                                                        |
| 14574                                                                      |                                                                                    |                                                    |                               |                                                                                                    |                                                 | MZZA                  | 14554                      |                          |                                                           |
| 14797                                                                      |                                                                                    |                                                    |                               |                                                                                                    |                                                 | 14797                 | 14787                      | Sul                      | Can la                                                    |
| (2023)                                                                     |                                                                                    |                                                    |                               |                                                                                                    |                                                 | (5853                 | (2023)                     |                          |                                                           |
| 16136                                                                      |                                                                                    |                                                    |                               | 7                                                                                                  |                                                 | - 16136               | (6126                      | 1                        | Munn                                                      |
| 19485                                                                      |                                                                                    |                                                    |                               |                                                                                                    |                                                 | (9485                 | 1948                       | 5 1-                     | 21370                                                     |
| 1825                                                                       |                                                                                    |                                                    |                               |                                                                                                    |                                                 | (825.                 | 1921                       | }                        |                                                           |
| 14862                                                                      | 1                                                                                  |                                                    |                               |                                                                                                    |                                                 | - 14802               | (480)                      | 2                        |                                                           |
| 12243                                                                      | 1                                                                                  |                                                    |                               |                                                                                                    |                                                 | 12243                 | 1224                       | 12                       |                                                           |
| 17912                                                                      |                                                                                    |                                                    |                               |                                                                                                    |                                                 | 17912                 | 1791                       | 2_                       | 1000                                                      |
| 12014                                                                      | 1                                                                                  |                                                    |                               |                                                                                                    |                                                 | 12014                 | 12010                      | 1                        |                                                           |
| 4113                                                                       | 1                                                                                  | 1                                                  |                               | 200                                                                                                |                                                 | MILE                  | 3 142                      | 13 पट                    | 7174                                                      |

| S.<br>No. | Name of the Employee | W DELHI-110018 Father's Name | Whether he has<br>Completed 15<br>Years of Age at<br>the beginning of<br>the Accounting<br>Year | Designation    | No. of<br>Days<br>worked in<br>the year | Total Salar<br>or Wages<br>in respect<br>of the<br>Accounting<br>Year |  |
|-----------|----------------------|------------------------------|-------------------------------------------------------------------------------------------------|----------------|-----------------------------------------|-----------------------------------------------------------------------|--|
| 1         | 2                    | 3                            | 4                                                                                               | 5              | 6                                       | 7                                                                     |  |
| 2         | Satypal South        | 14. Rambir Singh             | Yes.                                                                                            | 20illed        | 349                                     | 208513                                                                |  |
| 3         | Gypnonder Singh      | St. Om Poaken                | ۸                                                                                               | Driver         | 365                                     | 819116                                                                |  |
| 4.        | Sushal Kimas         | St. Veer Singh               | J                                                                                               | SKilled        | 342                                     | 205192                                                                |  |
| 12.       | Bikam Rimar          | St. Ratan Handal             | در                                                                                              | V <sub>i</sub> | 362                                     | <b>&amp;</b> ।7167                                                    |  |
| 6.        | Kamlesh              | Stt. Callan                  | ч                                                                                               | Helper         | 247                                     | 122958                                                                |  |
| (7        | Abhishek Verma       | St. Sypoir Verma             | ę                                                                                               | Spilled.       | 315                                     | 213119                                                                |  |
| 18        | Vivek Singh          | St. Mahipal                  | ч                                                                                               | Driver         | 265                                     | 219116                                                                |  |
| 19        | Roop chand           | St. Swender Pal              | - OF                                                                                            | teclpes        | 347                                     | 17185                                                                 |  |
|           |                      |                              |                                                                                                 |                |                                         |                                                                       |  |

| Amount                                                                     | in agit                                                                            | D                                       | EDUCTIONS                     | S                                     | principal poli                                  | Net Amount                              | Amount           | Date on       | Signature                                   |
|----------------------------------------------------------------------------|------------------------------------------------------------------------------------|-----------------------------------------|-------------------------------|---------------------------------------|-------------------------------------------------|-----------------------------------------|------------------|---------------|---------------------------------------------|
| of Bonus<br>Payable<br>u/s 10 or<br>Section<br>11 as the<br>case may<br>be | Puja Bonus<br>or other<br>Customary<br>Bonus paid<br>during the<br>Accounting year | Bonus<br>or Bonus<br>paid in<br>Advance | Amount of Income-tax deducted |                                       | Total sum<br>Deducted<br>(Col. 9+10+<br>10A+11) | Payable<br>(Col. 8<br>minus<br>Col. 12) | Actually<br>Paid | which<br>Paid | Thumb<br>Impres-<br>sion of the<br>Employee |
| 8                                                                          | 9                                                                                  | 10                                      | 10A                           | 11                                    | 12                                              | 13                                      | 14               | 15            | 16                                          |
| 17452                                                                      |                                                                                    |                                         |                               |                                       |                                                 | 17452                                   | _174_5           |               | 1091                                        |
| 1822                                                                       |                                                                                    |                                         |                               |                                       |                                                 | 18252                                   | 1822             |               |                                             |
| 7092                                                                       |                                                                                    |                                         |                               |                                       |                                                 | 17092                                   | 17092            | -/            | (19)                                        |
| 8090                                                                       |                                                                                    |                                         |                               |                                       |                                                 | (8090 (                                 | (2050            | Cale          | FIGURE 2                                    |
| 10242                                                                      |                                                                                    |                                         |                               |                                       |                                                 | 10242                                   | 10242            | न्यू ।        | HS CONTRACTOR                               |
| 7753                                                                       |                                                                                    |                                         |                               |                                       |                                                 | 17753 1                                 | 17713            |               | राजस्व                                      |
| 8252                                                                       |                                                                                    |                                         |                               |                                       |                                                 | 18252 18                                | 8252             |               | TOTAL STRONG                                |
| 4316                                                                       |                                                                                    |                                         |                               |                                       |                                                 | 14316 1                                 | 4316             | hu            | C CKO                                       |
|                                                                            |                                                                                    |                                         |                               | N N N N N N N N N N N N N N N N N N N | 099'                                            |                                         |                  | 1007          | REVENUE                                     |
|                                                                            |                                                                                    |                                         |                               | W.                                    | *                                               | 7 E                                     |                  |               | 1                                           |